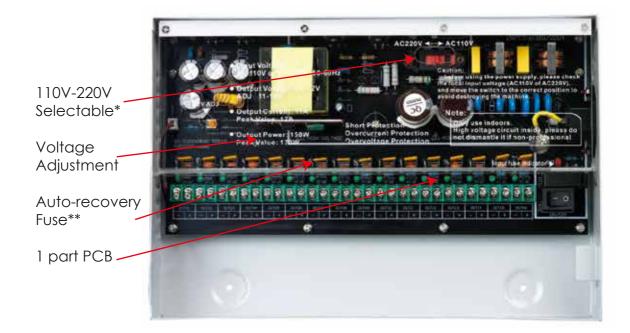

## Features

- High efficiency and environmental friendly design
- Optimal design for easy installation
- Extra stable power signal to support clear images
- Over-current protection
- Output over-voltage protection
- Short circuit protection
- Lock
- Indication LED

\*PR-5A8CH & PR-10A9CH are AC110~220V (No Switch)