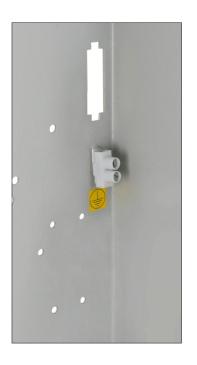

## Possibility to mount a tamper detachable from wall (additional accessory required - PKAZ067)