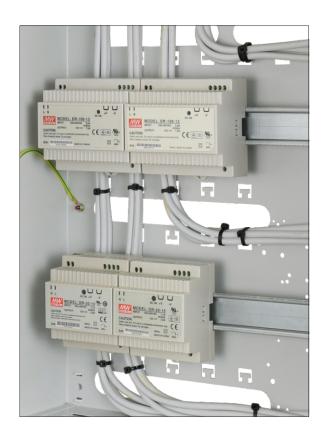

- 1. Electric fuses of "S" type
- 2. Transformers of following series: TRP, TRZ
- 3. Power supplies of following series:
  - PS-...
  - · PSDC-...
  - · PSDCSEP-...
- 4. Built-in buffer power supplies following series:
  - PSB-...
  - · PSG2-...
  - PWB-...
- 5. MEAN WELL power supplies for DIN rail of following series:
  - MDR, DR, HDR, EDR, NDR, SDR
  - $. \ \mathsf{DRP}, \ \mathsf{DRH}, \ \mathsf{WDR}, \ \mathsf{TDR}, \ \mathsf{DRC}$
  - DR-UPS40 (buffer module)
  - DRDN20, DRDN40, DR-RDN20 (redundant modules)
- 6. MEAN WELL built-in power supplies of following series:
  - · RS, LRS, RD, RSP, HRP, QP, AD, ADD, SCP

# **Examples of configurations:**