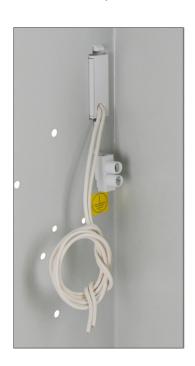

## Possibility to mount a tamper detachable from wall (additional accessory required - PKAZ067)