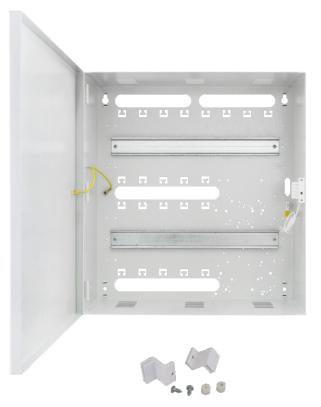

### PRODUCT DESCRIPTION

Enclosure on rear wall has holes for mounting 2 DIN rails, each 320mm long. Rails are mounted directly to enclosure or on plastic brackets that allow separate rail from wall by 20mm. Additionally, it has holes for mounting in rear wall TRP/TRZ series transformers and enclosed power supply units. Equipped with a tamper detecting opening enclosure. Enclosure is screwed from front, as standard option. Front of enclosure has an embossing for a lock, which allows to assembly a lock with same code MR027 or with a different code MR008. Plastic 14mm spacers are added to enclosure, which allow moved it from wall, which allows entry cables to devices mounted in enclosure.

## Mounting DIN rails on plastic brackets - 20mm (standard equipment)