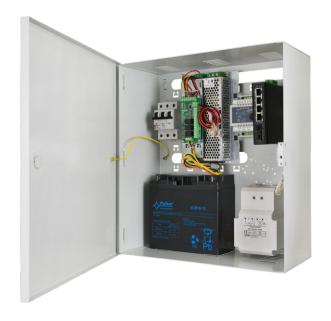

#### **DESTINATION**

Thanks to its design, **AWO612** enclosure can be used both as a stand-alone component used for mounting of all DIN rail mounted devices and an element integrating electrical installations, e.g. CCTV, Access Control Systems (ACS), Intrusion Detection Systems (IDS), etc. Enclosure is designed for mounting of (depending on configuration):

- 1. Electric fuses of "S" type
- 2. Transformers of following series: TRP, TRZ
- 3. Power supplies of following series:
  - PS-...
  - · PSDC-...
  - · PSDCSEP-...
- 4. Built-in buffer power supplies following series:
  - PSB-...
  - · PSG2-...
  - PWB-...
- 5. MEAN WELL power supplies for DIN rail of following series:
  - MDR, DR, HDR, EDR, NDR, SDR
  - $. \ \mathsf{DRP}, \ \mathsf{DRH}, \ \mathsf{WDR}, \ \mathsf{TDR}, \ \mathsf{DRC}$
  - DR-UPS40 (buffer module)
  - DRDN20, DRDN40, DR-RDN20 (redundant modules)
- 6. MEAN WELL built-in power supplies of following series:
  - · RS, LRS, RD, RSP, HRP, QP, AD, ADD, SCP

# **Examples of configurations:**