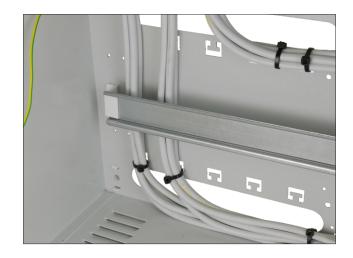

### PRODUCT DESCRIPTION

Enclosure on rear wall has holes for mounting 2 DIN rails, each 320mm long. Rails are mounted directly to enclosure or on plastic brackets that allow separate rail from wall by 20mm. Additionally, it has holes for mounting in rear wall TRP/TRZ series transformers and enclosed power supply units. Equipped with a tamper detecting opening enclosure. Enclosure is screwed from front, as standard option. Front of enclosure has an embossing for a lock, which allows to assembly a lock with same code MR027 or with a different code MR008. Plastic 14mm spacers are added to enclosure, which allow moved it from wall, which allows entry cables to devices mounted in enclosure.

## Mounting DIN rails on plastic brackets - 20mm (standard equipment)