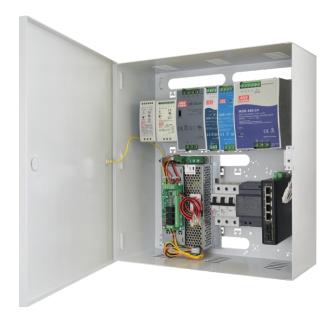

#### **DESTINATION**

Thanks to its design, **AWO612** enclosure can be used both as a stand-alone component used for mounting of all DIN rail mounted devices and an element integrating electrical installations, e.g. CCTV, Access Control Systems (ACS), Intrusion Detection Systems (IDS), etc. Enclosure is designed for mounting of (depending on configuration):

- 1. Electric fuses of "S" type
- 2. Transformers of following series: TRP, TRZ
- 3. Power supplies of following series:
  - PS-...
  - · PSDC-...
  - · PSDCSEP-...
- 4. Built-in buffer power supplies following series:
  - PSB-...
  - · PSG2-...
  - PWB-...
- 5. MEAN WELL power supplies for DIN rail of following series:
  - MDR, DR, HDR, EDR, NDR, SDR
  - $. \ \mathsf{DRP}, \ \mathsf{DRH}, \ \mathsf{WDR}, \ \mathsf{TDR}, \ \mathsf{DRC}$
  - DR-UPS40 (buffer module)
  - DRDN20, DRDN40, DR-RDN20 (redundant modules)
- 6. MEAN WELL built-in power supplies of following series:
  - · RS, LRS, RD, RSP, HRP, QP, AD, ADD, SCP

# **Examples of configurations:**