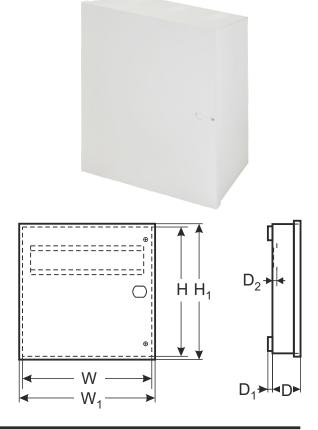

## **TECHNICAL PARAMETERS**

| External dimensions of enclosure:                    | W=375, H =410, D+D <sub>1</sub> =151+14 [-/+2mm]                                                                                                                         |
|------------------------------------------------------|--------------------------------------------------------------------------------------------------------------------------------------------------------------------------|
| External dimensions of front panel:                  | W,=381, H,=415 [+/- 2mm]                                                                                                                                                 |
| Distance of TH35 DIN rail from rear wall:            | D <sub>2</sub> =4 or 20 [+/- 2mm]                                                                                                                                        |
| Number of DIN rails / length / number of "S" fields: | 2 / 320mm / 18                                                                                                                                                           |
| Weight net/gross:                                    | 4,48 / 5,00 [kg]                                                                                                                                                         |
| Battery space:                                       | 2x17Ah/12V Sealed Lead Acid (SLA)                                                                                                                                        |
| Operating environment:                               | Temperature: -10°C ÷ +40°C relative humidity 20%90%, without condensation                                                                                                |
| Material description:                                | Sheet steel DC01, thickness: 1 mm, anticorrosion protection, color: RAL 7035                                                                                             |
| Destination:                                         | Indoor, surface-mounted                                                                                                                                                  |
| Tamper protection:                                   | 1 x microswitch: enclosure opening 0,5 A; 50 V DC max. NC – normally closed contacts Optionally: 1 x microswitch: detachment form wall, 0,5A; 50 V DC (required PKAZ067) |
| Closing:                                             | screwed: screw x 1, at front                                                                                                                                             |
| Notes:                                               | optional: lockable (MR008 or MR027), distance from wall (mounting sourface) – 14mm                                                                                       |
| Warranty:                                            | 2 years from production date                                                                                                                                             |
|                                                      |                                                                                                                                                                          |