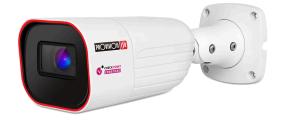

#### 4MP MVF Lens Bullet Camera with IR LED and DDA2 Analytics

Equipped with a 7-22mm motorized lens, this 4MP Bullet camera is designed for long-distance surveillance (up to 80m) in indoor and outdoor scenarios. The camera offers broad possibilities for Analytics, from Face Detection to the outstanding DDA Analytics (Detect, Distinguish, Alert) and the newly developed DDA2, which can perform object recognition, object counting, and investigate specifics such as age, color, gender, vehicle brand and much more. With various detection rules and triggers, the I8-340IPEN-MVF2-V5 camera is here to end false alarms. Check Point Quantum IoT Nano agent is integrated into this model. It provides an advanced threat prevention layer against the common attack vectors at runtime.

#### **MAIN FEATURES**

- 18-340IPEN-MVF2-V5 4MP MVF Lens Bullet Camera with IR LED and DDA2 Analytics
- Sensor: 1/3" CMOS
- Resolution: 2592×1520 25/30FPS (4MP)
- Lens: 7-22mm MVF with Auto Focus (43°-18°)
- True Day&Night ICR
- Illumination: 80m (2 High-Power IR LED)
- Compression: H.265+/ H.264+ / H.265 / H.264 / MJPEG
- Quantum IoT Nano agent by Check Point™
- · General Analytics: Camera Tampering
- Al (Object Recognition): DDA Sterile Area, DDA Line Crossing, DDA Object Counting (Line), DDA Object Counting (Area)
- Al (Face Detection): 10 Faces per frame