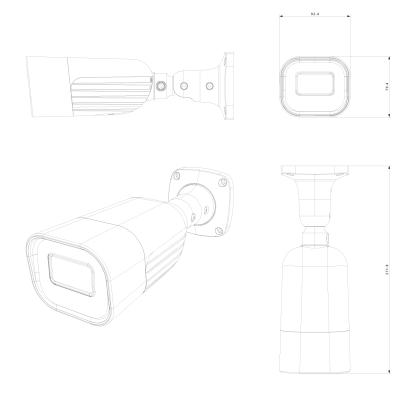

| Housing           |                              |
|-------------------|------------------------------|
| РоЕ               | Yes                          |
| Illumination      | 80m (2 High-Power IR LED)    |
| Power Supply      | DC12V/~550mA / PoE/~9W       |
| Protection Rate   | Water Proof: IP67            |
| Work Environment  | -30°C~60°C, 10%~90% Humidity |
| Bracket           | 3-Axis Bracket               |
| Dimensions        | 271.8x92.4x79.4mm            |
| Weight (gross)    | ~1050g                       |
| Hard Reset Button | Yes                          |

### **DIMENSIONS**