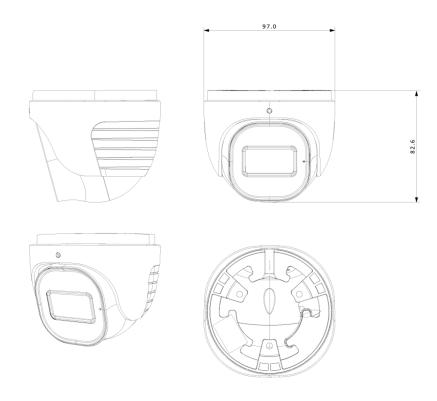

| Housing           |                                                        |
|-------------------|--------------------------------------------------------|
| РоЕ               | Yes                                                    |
| Illumination      | 20m (1 High-Power IR LED) 20m (1 High-Power White LED) |
| Power Supply      | DC12V/~400mA / PoE/~6W                                 |
| Protection Rate   | Water Proof: IP67                                      |
| Work Environment  | -30°C~60°C, 10%~90% Humidity                           |
| Bracket           | 3-Axis Bracket                                         |
| Dimensions        | Ø97mm×82.6mm                                           |
| Weight (gross)    | ~540g                                                  |
| Hard Reset Button | Yes                                                    |

## **DIMENSIONS**