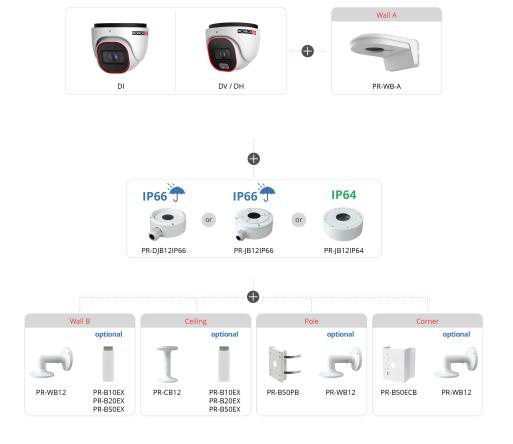

-------------------------------------------|
| РоЕ               | Yes                                                    |
| Illumination      | 20m (1 High-Power IR LED) 20m (1 High-Power White LED) |
| Power Supply      | DC12V/~400mA / PoE/~6W                                 |
| Protection Rate   | Water Proof: IP67                                      |
| Work Environment  | -30°C~60°C, 10%~90% Humidity                           |
| Bracket           | 3-Axis Bracket                                         |
| Dimensions        | Ø97mm×82.6mm                                           |
| Weight (gross)    | ~540g                                                  |
| Hard Reset Button | Yes                                                    |



## **DIMENSIONS**



## **ACCESSORIES**