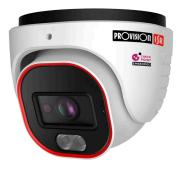

## **DH-340IPSN-28**

#### 4MP Fixed Lens Dome/Turret Camera with Hybrid LED and DDA1 Analytics

Equipped with a 2.8 fix lens, this 4MP Dome/ Turret camera is designed for short-distance surveillance (up to 20m) in indoor and outdoor scenarios. With its hybrid capability, the white LED will enlighten the scene when humans being detected for full color image even in dark scenarios. The camera offers outstanding DDA Analytics (Detect, Distinguish, Alert), which can perform human and vehicle recognition. With various detection rules and triggers. This model complies with NDAA demands and ensures your device is cyber-protected round the clock with the integrated Check Point Quantum IoT Nano agent that provides an advanced threat prevention layer against the common attack vectors at runtime. With its outstanding performance, reliability, and affordable price, the DH-340IPSN-28 camera is the perfect solution for any simple IP installation.

#### **MAIN FEATURES**

- DH-340IPSN-28 4MP Fixed Lens Dome/Turret Camera with Hybrid LED and DDA1 Analytics
- Sensor: 1/3" CMOS (16:9)
- Resolution: 2560×1440 25/30FPS (4MP)
- Lens: 2.8mm (93°) ICR + 24/7 Full-Color Day Mode
- Illumination: 20m (1 High-Power IR LED) 20m (1 High-Power White LED)
- Compression: H.265+/ H.264+ / H.265 / H.264 / MJPEG
- Quantum IoT Nano agent by Check Point™
- General Analytics: Item Monitoring, Camera Tampering