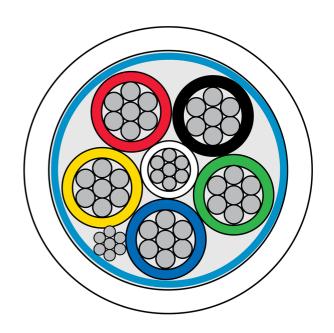

|                | 1 1  |        | 4.5    |
|----------------|------|--------|--------|
| <br>$r \sim c$ |      | ntorm  | IATIAN |
|                | IUGL | Inform | auon   |

| Number of Cores  | 6      |
|------------------|--------|
| Multi or Solid   | Multi  |
| BS4737 Type      | TYPE 2 |
| Euro Class       | Eca    |
| Length (mtrs)    | 100    |
| Sheathing Colour | White  |
| Screened         | Yes    |

### Conductor

| Conductor Type            | Tinned Copper     |
|---------------------------|-------------------|
| Number of Strands in Core | 7                 |
| CSA (mm²)                 | 0.182             |
| AWG                       | 25                |
| Insulation Material       | PVC               |
| Insulation Colour         | RD-BK-YL-BL-WH-GN |
| Insulation Resist @20°C   | ≈ 200 MΩ/Km       |

#### Screen

| Screen Material     | Polyester / Ali foil |
|---------------------|----------------------|
| Drain Wire Material | Tinned Copper        |

# Sheathing

| Nylon Rip Cord Colour | Red   |
|-----------------------|-------|
| Sheathing             | PVC   |
| Sheathing Colour      | White |