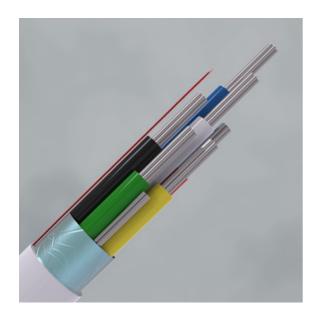

# **Professional Copper**

Code: CABS6/WH/100/PR

Intruder Alarm Cable | 6 Scr Multi Core | TYPE 2 | Eca | PVC | White |

Our range of intruder alarm cables is designed to set the industry benchmark, providing market-leading levels of low resistance, core strength and ease of installation. Available in PVC / Low smoke and Fume (LSF) and Low Smoke Zero Halogen (LSZH) variants, ensuring compliance with even the most sensitive of installation requirements.

## Features & Benefits

- 100% copper cores
- Easy to strip & pliable in use
- Coloured rip cord for BS4737 identification
- EN50575 CPR certified

### Conductor

| Conductor Type            | Tinned Copper     |
|---------------------------|-------------------|
| Number of Strands in Core | 7                 |
| CSA (mm²)                 | 0.182             |
| AWG                       | 25                |
| Insulation Material       | PVC               |
| Insulation Colour         | RD-BK-YL-BL-WH-GN |
| Insulation Resist @20°C   | ≈ 200 MΩ/Km       |

# Sheathing

| Nylon Rip Cord Colour | Red   |
|-----------------------|-------|
| Sheathing             | PVC   |
| Sheathing Colour      | White |