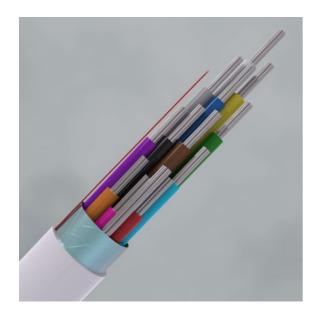

# **Professional Copper**

Code: CABS12/WH/100/PR

Intruder Alarm Cable | 12 Scr Multi Core | TYPE 2 | Eca | PVC | White |

Our range of intruder alarm cables is designed to set the industry benchmark, providing market-leading levels of low resistance, core strength and ease of installation. Available in PVC / Low smoke and Fume (LSF) and Low Smoke Zero Halogen (LSZH) variants, ensuring compliance with even the most sensitive of installation requirements.

## Features & Benefits

- 100% copper cores
- Easy to strip & pliable in use
- Coloured rip cord for BS4737 identification
- EN50575 CPR certified

## Conductor

| Conductor Type            | Tinned Copper                       |
|---------------------------|-------------------------------------|
| Number of Strands in Core | 7                                   |
| CSA (mm²)                 | 0.182                               |
| AWG                       | 25                                  |
| Insulation Material       | PVC                                 |
| Insulation Colour         | RD-BK-YL-BL-GR-WH-BN-OR-VI-GY-TQ-PK |
| Insulation Resist @20°C   | ≈ 200 MΩ/Km                         |

# Sheathing

| Nylon Rip Cord Colour | Red   |
|-----------------------|-------|
| Sheathing             | PVC   |
| Sheathing Colour      | White |