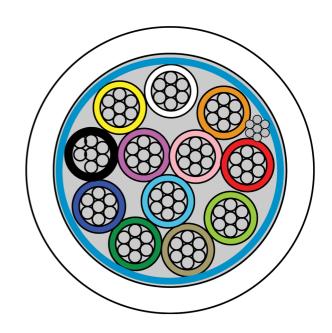

| Number of Cores  | 12     |
|------------------|--------|
| Multi or Solid   | Multi  |
| BS4737 Type      | TYPE 2 |
| Euro Class       | Eca    |
| Length (mtrs)    | 100    |
| Sheathing Colour | White  |
| Screened         | Yes    |

## Conductor

| Conductor Type            | Tinned Copper                       |
|---------------------------|-------------------------------------|
| Number of Strands in Core | 7                                   |
| CSA (mm²)                 | 0.182                               |
| AWG                       | 25                                  |
| Insulation Material       | PVC                                 |
| Insulation Colour         | RD-BK-YL-BL-GR-WH-BN-OR-VI-GY-TQ-PK |
| Insulation Resist @20°C   | ≈ 200 MΩ/Km                         |