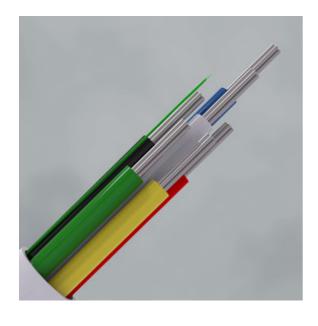

# **Professional Copper**

Code: CAB6HF/WH/100

Intruder Alarm Cable | 6 Multi Core | TYPE 1 | Eca | LSZH | White |

Our range of intruder alarm cables is designed to set the industry benchmark, providing market-leading levels of low resistance, core strength and ease of installation. Available in PVC / Low smoke and Fume (LSF) and Low Smoke Zero Halogen (LSZH) variants, ensuring compliance with even the most sensitive of installation requirements.

### Conductor

| Conductor Type            | Tinned Copper     |
|---------------------------|-------------------|
| Number of Strands in Core | 7                 |
| CSA (mm²)                 | 0.182             |
| AWG                       | 25                |
| Insulation Material       | LSZH              |
| Insulation Colour         | RD-BK-YL-BL-WH-GN |
| Insulation Resist @20°C   | ≈ 96 MΩ/Km        |

## Sheathing

| Nylon Rip Cord Colour | Green |
|-----------------------|-------|
| Sheathing             | LSZH  |
| Sheathing Colour      | White |