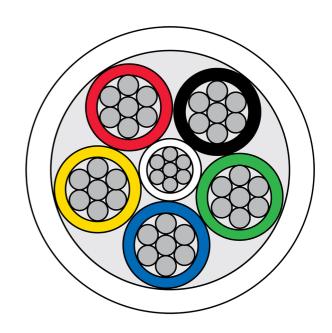

| Number of Cores  | 6      |
|------------------|--------|
| Multi or Solid   | Multi  |
| BS4737 Type      | TYPE 1 |
| Euro Class       | Eca    |
| Length (mtrs)    | 100    |
| Sheathing Colour | White  |
| Screened         | No     |

### Conductor

| Conductor Type            | Tinned Copper     |
|---------------------------|-------------------|
| Number of Strands in Core | 7                 |
| CSA (mm²)                 | 0.182             |
| AWG                       | 25                |
| Insulation Material       | LSZH              |
| Insulation Colour         | RD-BK-YL-BL-WH-GN |
| Insulation Resist @20°C   | ≈ 96 MΩ/Km        |

## Sheathing

| Nylon Rip Cord Colour | Green |
|-----------------------|-------|
| Sheathing             | LSZH  |
| Sheathing Colour      | White |