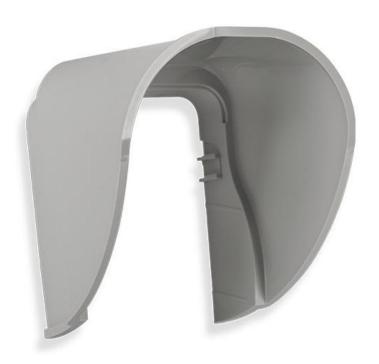

## **HOOD C GY**

HOOD C is designed for outdoor detectors, including AOD–200 and all OPAL models. The hood protects the detector from precipitation (rain, snow) and from dirt (dust, etc.). This is particularly useful in the OPAL series detectors as it significantly reduces the risk of anti–masking function being disturbed. HOOD C is made of high quality polycarbonate, which provides high mechanical strength. Quick and easy installation of the hood (with two snap catches) on the detector enclosure does not require the use of any tools.

The HOOD C protection is available in two color versions: white  $\bf HOOD\ C$  and gray  $\bf HOOD\ C\ GY.$ 

- protection of the detector against atmospheric precipitation, pollution, etc.
- fastened with snap catches, without using any tools
- high quality material to ensure high durability
- designed for: AOD-210, AOD-210 GY, AOD-200, AOD-200 GY, OPAL, OPAL GY, OPAL Plus, OPAL Plus GY, OPAL Pro, OPAL Pro GY