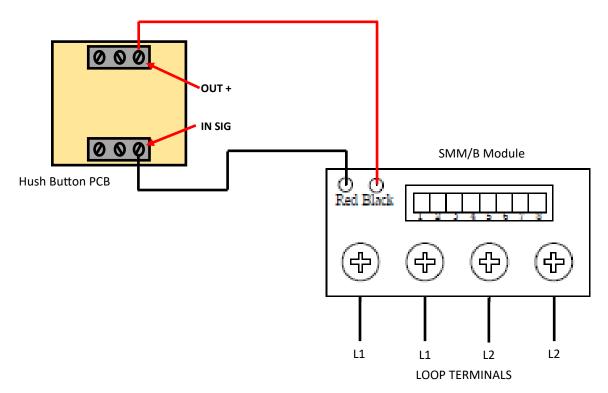

Note: Loop L1 and Loop L2 are polarity insensitive, but, for the sake of consistency, it is recommended that Loop L2 be kept positive.

| Model                   | Part Number                                    |
|-------------------------|------------------------------------------------|
| *****                   | *****                                          |
| Hush Button Dimension s | W 87mm x H 87mm x D 25mm (including terminals) |
| Back Box                | W87mm x H 87mm x D 25mm                        |
| Technical Data (SMM/B)  |                                                |
| Voltage                 | 17—28V                                         |
| Quiescent Current       | 500μΑ                                          |
| Alarm Current           | 13mA                                           |