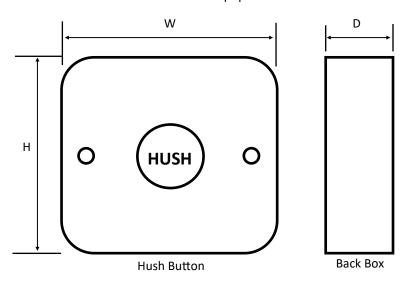

Note: Loop L1 and Loop L2 are polarity insensitive, but, for the sake of consistency, it is recommended that Loop L2 be kept positive.

| Model                   | Part Number                                    |
|-------------------------|------------------------------------------------|
| *****                   | *****                                          |
| Hush Button Dimension s | W 87mm x H 87mm x D 25mm (including terminals) |
| Back Box                | W87mm x H 87mm x D 25mm                        |
| Technical Data (SMM/B)  |                                                |
| Voltage                 | 17—28V                                         |
| Quiescent Current       | 500μΑ                                          |
| Alarm Current           | 13mA                                           |