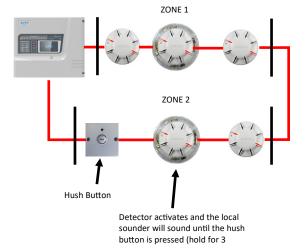

## **Hush Button.**

The Smart Connect panel allows a call point monitor module to be set as a Hush Button. If verification starts and a sounder operates, the sounder can then be silenced by pressing and holding the hush button until the sounder stops (approx. 3 sec).

## **Hush Button Function.**

The new ZETA hush button can be used on both the Smart Connect single loop and the new Smart Multi-Loop control panels. The main function of the Hush Button is to silence a local sounder or zone of sounders during an alarm verification. This gives the occupants time to clear the smoke (from cooking or steam from a shower) before there is a full evacuation of the building.

## **Verification Operation.**

The hush button works in conjunction with the verification mode on the fire alarm control panel. This option is commonly used in HMO's (houses of multiple occupancy) to help eliminate false alarms from cooking, steam from shower rooms etc. The verification has the following three timers.