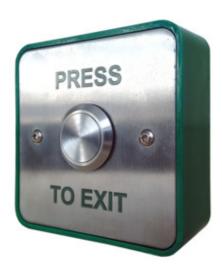

## **Exit Buttons**

Code: XB/SS25

Exit Button C/W 25mm Gang Box - Stainless Steel

Deedlock by CQR offers a range of Exit Buttons for your access control system. Available in multiple finishes, mounting options, IP ratings, depths and widths for every site requirement.

## Features & Benefits

The Stainless Steel face plate is located on an aluminium backbox with a stainless steel button.

| Proc | luct | Ini | torn | nat | ion |
|------|------|-----|------|-----|-----|
|      |      |     |      |     |     |

| Range                | CQR             |
|----------------------|-----------------|
| Legend               | Press To Exit   |
| Style                | Standard        |
| Mounted              | Surface         |
| Button Colour / Size | 19              |
| Finish               | Stainless Steel |