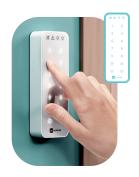

#### **Everyday control**

#### Local

The physical keyboard is a response to the needs of people expecting traditional solutions in everyday use of the system. Touch technology gives the device a modern accent.