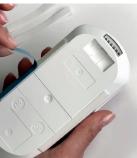

### Installation – stick it on and it's done

**BE WAVE** devices can be fixed to the mounting surface using a special mounting tape, which makes assembly and disassembly quick and clean.