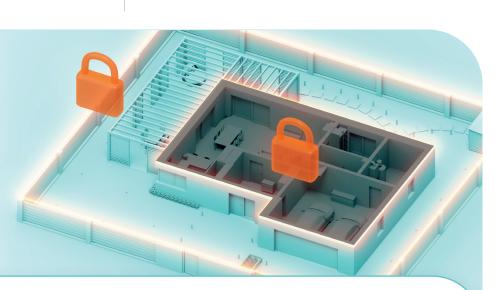

In **BE WAVE** you can have up to

10 protection modes. Night, day, full...

It's your choice!

With **BE WAVE** you will provide effective protection against intruders not only inside your house, but also around it.