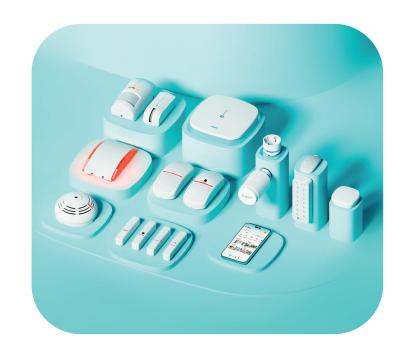

### **ALL-IN-ONE**

system

Implementation of home automation functions

Protection against intruders not only inside the house but also in the area around it

Analysis of readings of and response to changes in air temperature, pressure and humidity

Detection of and response to flooding, carbon monoxide leakage and first signs of fire

#### **Open to integration**

Connect wired devices, such as e.g. various types of detectors, to your BE WAVE.

You can also integrate other third-party solutions with the system, such as smart locks.

You can do this using **Multi Extender** modules.