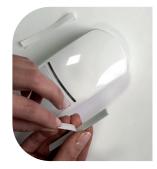

### Installation – stick it on and it's done

**BE WAVE** devices can be fixed to the mounting surface using a special mounting tape, which makes assembly and disassembly quick and clean.