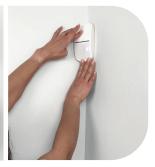

### Installation – stick it on and it's done

**BE WAVE** devices can be fixed to the mounting surface using a special mounting tape, which makes assembly and disassembly quick and clean.