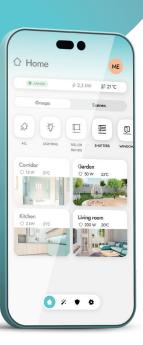

#### quick system start in the application

A few clicks is all it takes to create your home in the app. In the next step, you will add devices, name them, assign them to rooms and select the functions they are to perform in the system.

#### Remote

With the **BE WAVE** app, you have your home under control at all times. You can quickly and conveniently check the status of the system, activate or deactivate protection, control connected appliances, and monitor the heating.