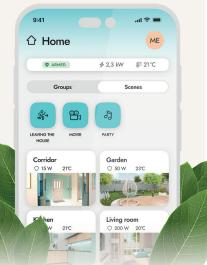

#### Remote

With the **BE WAVE** app, you have your home under control at all times. You can quickly and conveniently check the status of the system, activate or deactivate protection, control connected appliances, and monitor the heating.

#### Example scene: "Leaving the home"

- 1. Closing the windows
- 2. Closing the blinds
- 3. Switching off all lights
- Cutting off power supply to appliances that don't need to be in the stand-by mode while you are away
- 5. Switching the heating to the ECO mode
- 6. Activating the protection
- 7. Activating presence simulation