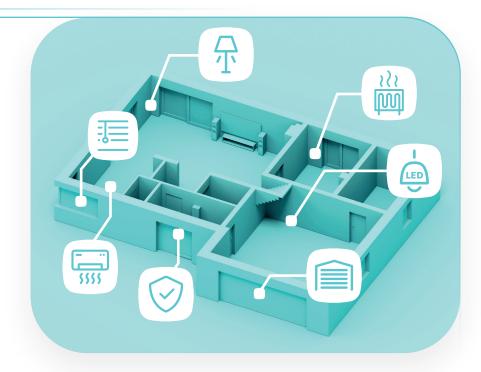

### **ALL-IN-ONE**

system

Implementation of home automation functions

Protection against intruders not only inside the house but also in the area around it

Analysis of readings of and response to changes in air temperature, pressure and humidity

Detection of and response to flooding, carbon monoxide leakage and first signs of fire

## ALL-IN-ONE a modern solution integrating automation and protection

The application for **intuitive** configuration and operation of the system

Easy self-assembly of devices

A cost-effective solution using devices in a dual role for smart home and protection tasks