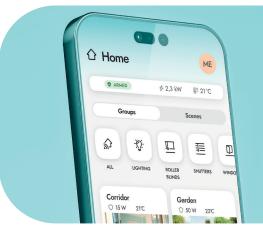

#### quick system start in the application

A few clicks is all it takes to create your home in the app. In the next step, you will add devices, name them, assign them to rooms and select the functions they are to perform in the system.

Your BE WAVE is ready for action sooner than you think!

#### Remote

With the **BE WAVE** app, you have your home under control at all times. You can quickly and conveniently check the status of the system, activate or deactivate protection, control connected appliances, and monitor the heating.