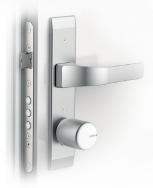

#### **Open to integration**

Connect wired devices, such as e.g. various types of detectors, to your BE WAVE.

You can also integrate other third-party solutions with the system, such as smart locks.

You can do this using **Multi Extender** modules.