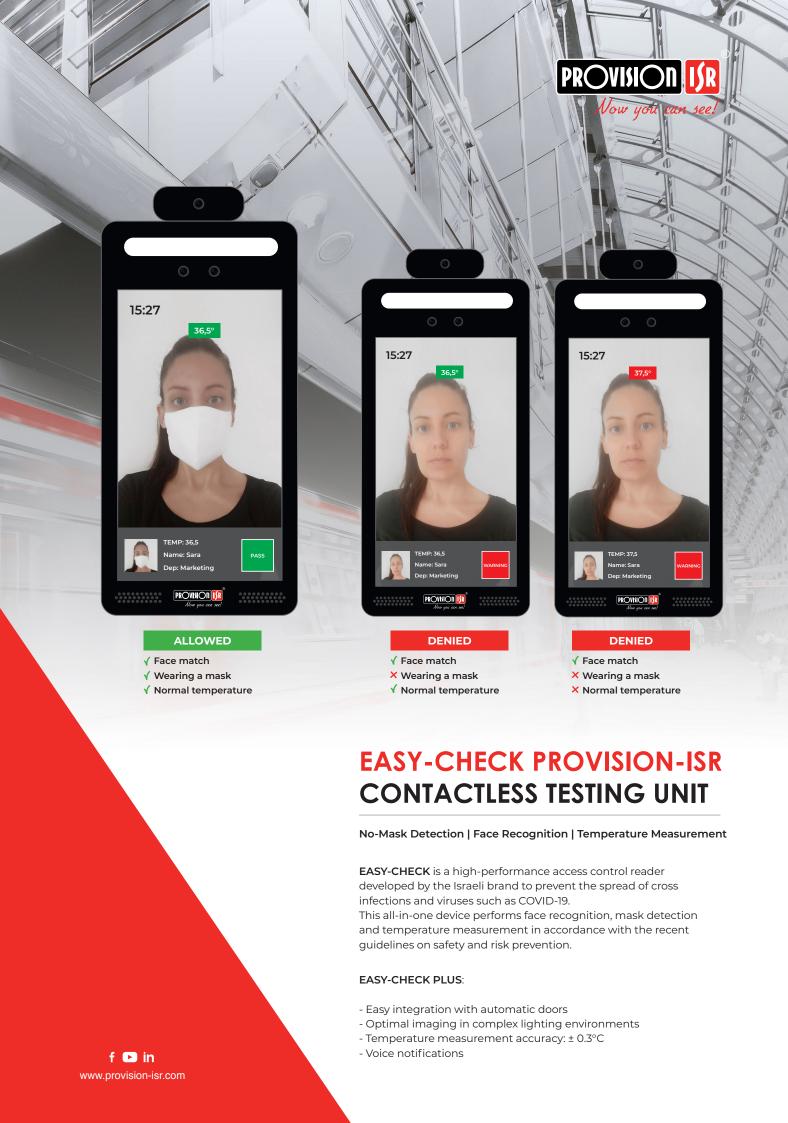

## **TEMPERATURE MEASUREMENT**

The temperature measuring module allows EASY CHECK to perform a fast and accurate body temperature measurement. When the user body temperature is above normal ( $\_\_$ °C) EASY CHECK will trigger an alarm or send a push notification to the person in charge of access control. Temperature measurement accuracy:  $\pm$  0.3°C.

#### **MASK DETECTION**

EASY-CHECK can be used to "flag" a user who isn't wearing the protective covering. The user will be invited to wear a mask to gain access to the premises.

## **FACE RECOGNITION**

EASY-CHECK relays on the latest face recognition algorithms enabling the unit to recognize a face even when the user is wearing a mask.

The powerful embedded camera featuring EASY-CHECK reads the facial characteristics that are not covered by the mask (like the eyes, the eyebrows and the uncovered part of the nasal bridge) and identifies the user.

Any user will be able to keep his masks on at all times while still gaining access to the premises. Face recognition accuracy: 99,7%.

Voice messages

Normal temperature!

Fever warning!

No mask!

Integrated mode: In addition to the standalone capabilities, EASY-CHECK can be connected simultaneously to Provision-ISR's CMS and be used as a face detection camera like any other Provision-ISR's DDA camera, with the ability to manage the device straight from the CMS.