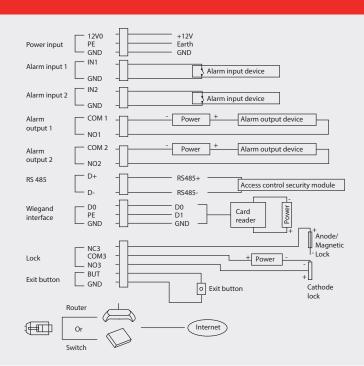

# **Wiegand protocol**

EASY-CHECK can work on Wiegand protocol which will work with Wiegand supporting access control. There are two ways for using it:

## Wiegand modes

The first way:

Open the door after successful matching.

The second way:

The card reader reads the card information, Wiegand inputs it to the terminal and after successful verification with the face information, alarm output to open the door.