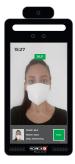

#### **MASK DETECTION**

EASY-CHECK can be used to "flag" a user who isn't wearing the protective covering. The user will be invited to wear a mask to gain access to the premises.

## **FACE RECOGNITION**

EASY-CHECK relays on the latest face recognition algorithms enabling the unit to recognize a face even when the user is wearing a mask.

The powerful embedded camera featuring EASY-CHECK reads the facial characteristics that are not covered by the mask (like the eyes, the eyebrows and the uncovered part of the nasal bridge) and identifies the user.