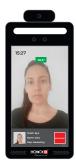

## **TEMPERATURE MEASUREMENT**

The temperature measuring module allows EASY CHECK to perform a fast and accurate body temperature measurement. When the user body temperature is above normal ( $\_\_$ °C) EASY CHECK will trigger an alarm or send a push notification to the person in charge of access control. Temperature measurement accuracy:  $\pm$  0.3°C.

## **FACE RECOGNITION**

EASY-CHECK relays on the latest face recognition algorithms enabling the unit to recognize a face even when the user is wearing a mask.

The powerful embedded camera featuring EASY-CHECK reads the facial characteristics that are not covered by the mask (like the eyes, the eyebrows and the uncovered part of the nasal bridge) and identifies the user.