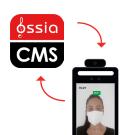

Any user will be able to keep his masks on at all times while still gaining access to the premises. Face recognition accuracy: 99,7%.

Voice messages

Normal temperature!

Fever warning!

No mask!

Integrated mode: In addition to the standalone capabilities, EASY-CHECK can be connected simultaneously to Provision-ISR's CMS and be used as a face detection camera like any other Provision-ISR's DDA camera, with the ability to manage the device straight from the CMS.