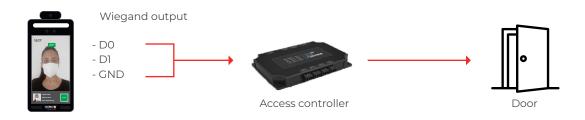

# **Wiegand protocol**

EASY-CHECK can work on Wiegand protocol which will work with Wiegand supporting access control. There are two ways for using it:

## Wiegand modes

The first way:

Open the door after successful matching.

The second way:

The card reader reads the card information, Wiegand inputs it to the terminal and after successful verification with the face information, alarm output to open the door.