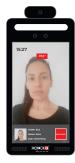

## **TEMPERATURE MEASUREMENT**

The temperature measuring module allows EASY CHECK to perform a fast and accurate body temperature measurement. When the user body temperature is above normal ( $\_\_$ °C) EASY CHECK will trigger an alarm or send a push notification to the person in charge of access control. Temperature measurement accuracy:  $\pm$  0.3°C.

## **FACE RECOGNITION**

EASY-CHECK relays on the latest face recognition algorithms enabling the unit to recognize a face even when the user is wearing a mask.

The powerful embedded camera featuring EASY-CHECK reads the facial characteristics that are not covered by the mask (like the eyes, the eyebrows and the uncovered part of the nasal bridge) and identifies the user.