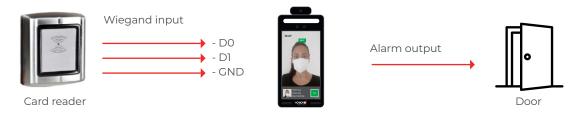

# **Wiegand protocol**

EASY-CHECK can work on Wiegand protocol which will work with Wiegand supporting access control. There are two ways for using it:

## Wiegand modes

The first way:

Open the door after successful matching.

The second way:

The card reader reads the card information, Wiegand inputs it to the terminal and after successful verification with the face information, alarm output to open the door.